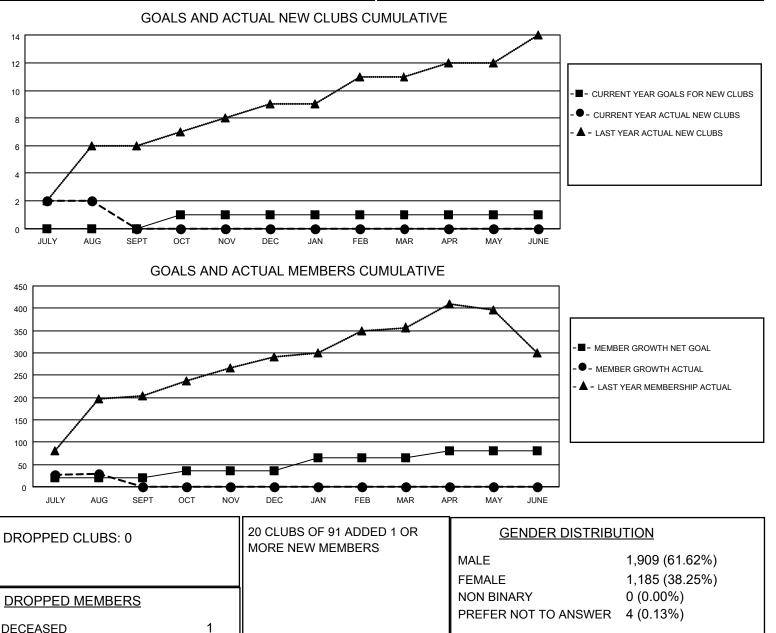

## LOCATION INDIA

District 3232F2

Results as of: 8/31/2023

| Clubs                 |               |           |               | Members               |                       |                         |                                                    |
|-----------------------|---------------|-----------|---------------|-----------------------|-----------------------|-------------------------|----------------------------------------------------|
| RESULTS FOR 2023-2024 |               |           |               | RESULTS FOR 2023-2024 |                       |                         |                                                    |
| QUARTER               | NEW CLUB GOAL | NEW CLUBS | DROPPED CLUBS | QUARTER               | ER GROWTH NET<br>GOAL | MEMBER GROWTH<br>ACTUAL | DROPPED<br>MEMBERS ACTUAL<br>(including transfers) |
| JULY/AUG/SEPT         | 0             | 2         | 0             | JULY/AUG/SEPT         | 20                    | 94                      | 62                                                 |
| OCT/NOV/DEC           | 1             | 0         | 0             | OCT/NOV/DEC           | 15                    | 0                       | 0                                                  |
| JAN/FEB/MAR           | 0             | 0         | 0             | JAN/FEB/MAR           | 30                    | 0                       | 0                                                  |
| APR/MAY/JUNE          | 0             | 0         | 0             | APR/MAY/JUNE          | 15                    | 0                       | 0                                                  |

CLICK HERE FOR CUMULATIVE

MEMBERSHIP DATA

1 0

61

62

2,127

1,326

TOTAL FAMILY UNIT MEMBERS